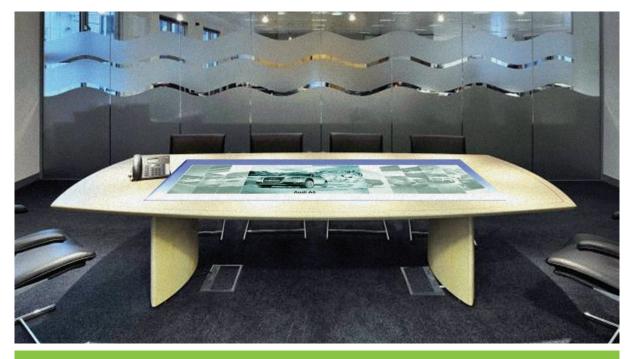

## **MEETING TABLE**

Available as a 40", 50" or 60" multi-user, multi-touch surface.

The meeting surface is distinctive by its huge choice of standard specifications allowing a truly tailored service from Hands with the possibility of creating fresh, contemporary styles through to a more classic, elegant look. These meeting tables coordinate perfectly with the larger boardroom tables and desking in the Hands range.

Available with a choice between four groups of edges, from beautifully crafted solid timber, through to cleverly profiled MDF, these tables are designed to coordinate your existing furniture and offer incredible value and quality.